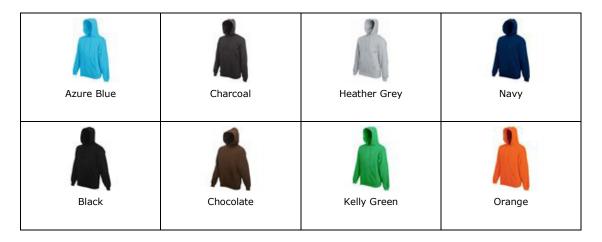

ed                | Royal          | RS Sports Grey         | Sand           |



### **Men's Sizes**

Chest (to fit)
S - 34/36",
M - 38/40",
L - 42/44",
XL - 46/48", 2XL - 50/52"

## Women's T-Shirt (Gildan)

| Antique Cherry Red | Black      | Cobalt         | Heather Orange |
|--------------------|------------|----------------|----------------|
| Antique Heliconia  | Charcoal   | Daisy          | Heather Purple |
| Antique Sapphire   | Cherry Red | Dark Chocolate | Heliconia      |
| Azalea             | Chestnut   | Dark Heather   | Indigo Blue    |



#### Women's Sizes

S - 8/10,

M - 10/12,

L - 12/14,

XL - 14/16,

2XL - 18/20

(Small fitting; I would suggest going up a size from what you normally wear- A Medium is more like an 8/10, and so on)

# Men's Hoodie (Fruit of the Loom)





### **Men's Sizes**

Chest (to fit) S - 35/37", M - 38/40",

L - 41/43",

XL - 44/46",

2XL - 47/49"

## Women's Hoodie (Fruit of the Loom)





### Women's Sizes

XS - 8,

S - 10,

M - 12,

L - 14,

XL - 16,

2XL - 18

### **Sweatshirt (Fruit of the Loom)**





**Size** Chest (to fit) S - 35/37" M - 38/40" L - 41/43"

XL - 44/46"

2XL - 47/49"

# **Children's T-Shirt (Gildan)**

| Black    | Daisy          | Irish Green |
|----------|----------------|-------------|
| Charcoal | Dark Chocolate | Kiwi        |
| Chestnut | Heliconia      | Light Blue  |
| Cobalt   | Indigo Blue    | Light Pink  |



### **Children's Sizes**

Age Chest (to fit) 3/4 - 22/24", 5/6 - 26/28", 7/8 - 30", 9/11 - 32/34", 12/13 - 34/36"





## **Children's Hoodie (Fruit of the Loom)**

### **Children's Sizes**