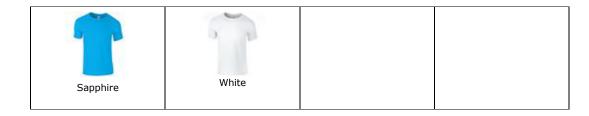

# Men's T-Shirt (Gilan)

| Antique Heliconia  | Chestnut       | Forest Green           | Heather Purple |
|--------------------|----------------|------------------------|----------------|
| Antique Sapphire   | Cobalt         | Heather Irish Green    | Heather Royal  |
| Black              | Daisy          | Heather Military Green | Heliconia      |
| Antique Cherry Red | Dark Chocolate | Heather Navy           | Indigo Blue    |
| Cardinal Red       | Dark Heather   | Heather Orange         | Navy           |
| Charcoal           | Irish Green    | Light Blue             | Orange         |
| Cherry Red         | Kiwi           | Military Green         | Purple         |
| Red                | Royal          | RS Sports Grey         | Sand           |