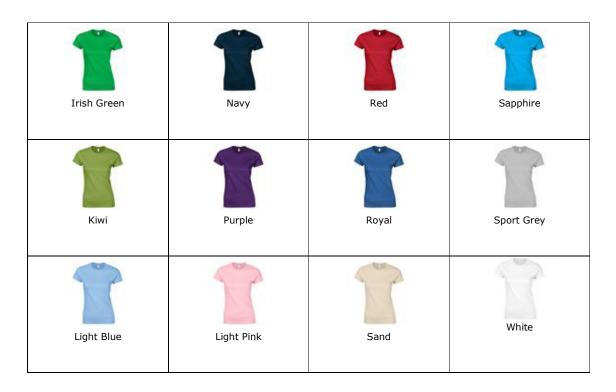

## Women's T-Shirt (Gildan)

| Antique Cherry Red | Black      | Cobalt         | Heather Orange |
|--------------------|------------|----------------|----------------|
| Antique Heliconia  | Charcoal   | Daisy          | Heather Purple |
| Antique Sapphire   | Cherry Red | Dark Chocolate | Heliconia      |
| Azalea             | Chestnut   | Dark Heather   | Indigo Blue    |