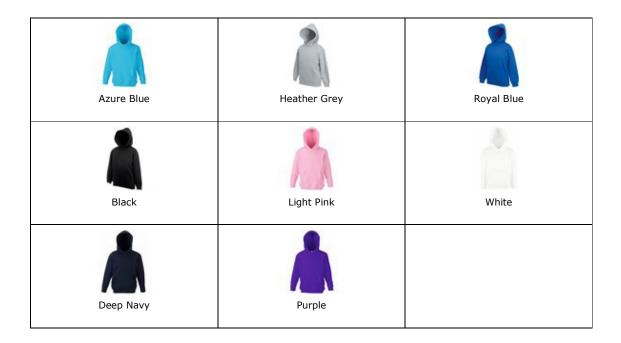

ium is more like an 8/10, and so on)

# Men's Hoodie (Fruit of the Loom)





### **Men's Sizes**

Chest (to fit) S - 35/37", M - 38/40",

L - 41/43",

XL - 44/46",

2XL - 47/49"

## Women's Hoodie (Fruit of the Loom)





### Women's Sizes

XS - 8,

S - 10,

M - 12,

L - 14,

XL - 16,

2XL - 18

### **Sweatshirt (Fruit of the Loom)**





**Size** Chest (to fit) S - 35/37" M - 38/40" L - 41/43"

XL - 44/46"

2XL - 47/49"

# **Children's T-Shirt (Gildan)**

| Black    | Daisy          | Irish Green |
|----------|----------------|-------------|
| Charcoal | Dark Chocolate | Kiwi        |
| Chestnut | Heliconia      | Light Blue  |
| Cobalt   | Indigo Blue    | Light Pink  |



### **Children's Sizes**

Age Chest (to fit) 3/4 - 22/24", 5/6 - 26/28", 7/8 - 30", 9/11 - 32/34", 12/13 - 34/36"





## **Children's Hoodie (Fruit of the Loom)**

### **Children's Sizes**

Age Chest (to fit) 5/6 - 28", 7/8 - 30", 9/11 - 32", 12/13 - 34", 14/15 - 36"