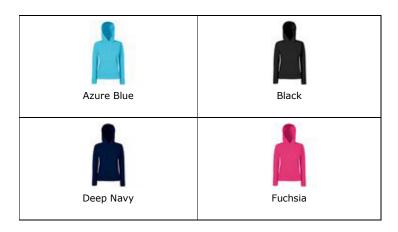

42/44",
XL - 46/48", 2XL - 50/52"

## Women's T-Shirt (Gildan)

| Antique Cherry Red | Black      | Cobalt         | Heather Orange |
|--------------------|------------|----------------|----------------|
| Antique Heliconia  | Charcoal   | Daisy          | Heather Purple |
| Antique Sapphire   | Cherry Red | Dark Chocolate | Heliconia      |
| Azalea             | Chestnut   | Dark Heather   | Indigo Blue    |



#### Women's Sizes

S - 8/10,

M - 10/12,

L - 12/14,

XL - 14/16,

2XL - 18/20

(Small fitting; I would suggest going up a size from what you normally wear- A Medium is more like an 8/10, and so on)

# Men's Hoodie (Fruit of the Loom)





### **Men's Sizes**

Chest (to fit) S - 35/37", M - 38/40",

L - 41/43",

XL - 44/46",

2XL - 47/49"

## Women's Hoodie (Fruit of the Loom)





### Women's Sizes

XS - 8,

S - 10,

M - 12,

L - 14,

XL - 16,

2XL - 18

### **Sweatshirt (Fruit of the Loom)**





**Size** Chest (to fit) S - 35/37" M - 38/40" L - 41/43"

XL - 44/46"

2XL - 47/49"

# **Children's T-Shirt (Gildan)**

| Black    | Daisy          | Irish Green |
|----------|----------------|-------------|
| Charcoal | Dark Chocolate | Kiwi        |
| Chestnut | Heliconia      | Light Blue  |
| Cobalt   | Indigo Blue    | Light Pink  |



### **Children's Sizes**

Age Chest (to fit) 3/4 - 22/24", 5/6 - 26/28", 7/8 - 30", 9/11 - 32/34", 12/13 - 34/36"





## **Children's Hoodie (Fruit of the Loom)**

### **Children's Sizes**

Age Chest (to fit) 5/6 - 28", 7/8 - 30", 9/11 - 32", 12/13 - 34", 14/15 - 36"