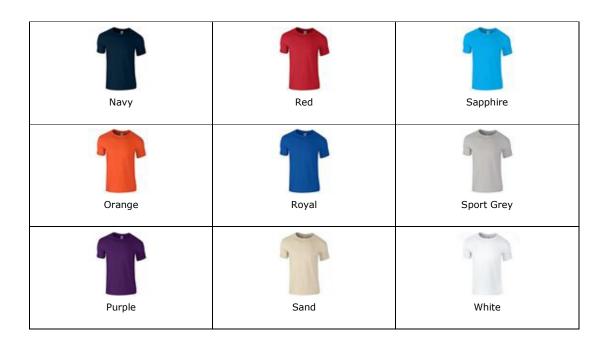

# Men's T-Shirt (Gilan)

| Antique Heliconia  | Chestnut       | Forest Green           | Heather Purple |
|--------------------|----------------|------------------------|----------------|
| Antique Sapphire   | Cobalt         | Heather Irish Green    | Heather Royal  |
| Black              | Daisy          | Heather Military Green | Heliconia      |
| Antique Cherry Red | Dark Chocolate | Heather Navy           | Indigo Blue    |
| Cardinal Red       | Dark Heather   | Heather Orange         | Navy           |
| Charcoal           | Irish Green    | Light Blue             | Orange         |
| Cherry Red         | Kiwi           | Military Green         | Purple         |
| Red                | Royal          | RS Sports Grey         | Sand           |