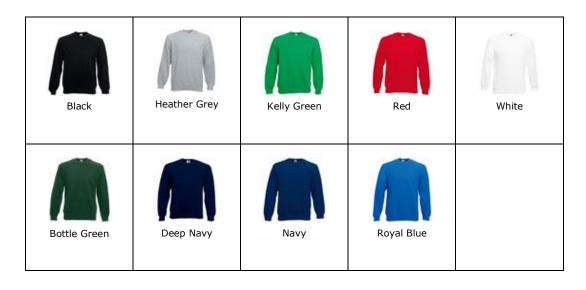

### **Sweatshirt (Fruit of the Loom)**

**Size** Chest (to fit) S - 35/37" M - 38/40" L - 41/43"

XL - 44/46"

2XL - 47/49"