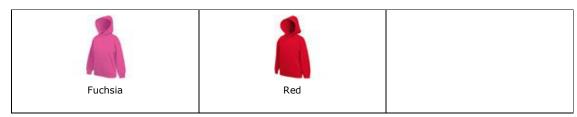

m is more like an 8/10, and so on)

# Men's Hoodie (Fruit of the Loom)





### **Men's Sizes**

Chest (to fit) S - 35/37", M - 38/40",

L - 41/43",

XL - 44/46",

2XL - 47/49"

## Women's Hoodie (Fruit of the Loom)





### Women's Sizes

XS - 8,

S - 10,

M - 12,

L - 14,

XL - 16,

2XL - 18

### **Sweatshirt (Fruit of the Loom)**





**Size** Chest (to fit) S - 35/37" M - 38/40" L - 41/43"

XL - 44/46"

2XL - 47/49"

# **Children's T-Shirt (Gildan)**

| Black    | Daisy          | Irish Green |
|----------|----------------|-------------|
| Charcoal | Dark Chocolate | Kiwi        |
| Chestnut | Heliconia      | Light Blue  |
| Cobalt   | Indigo Blue    | Light Pink  |



### **Children's Sizes**

Age Chest (to fit) 3/4 - 22/24", 5/6 - 26/28", 7/8 - 30", 9/11 - 32/34", 12/13 - 34/36"





## **Children's Hoodie (Fruit of the Loom)**

### **Children's Sizes**

Age Chest (to fit) 5/6 - 28", 7/8 - 30", 9/11 - 32", 12/13 - 34", 14/15 - 36"