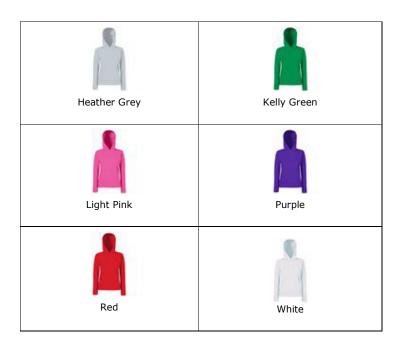

2/44",
XL - 46/48", 2XL - 50/52"

## Women's T-Shirt (Gildan)

| Antique Cherry Red | Black      | Cobalt         | Heather Orange |
|--------------------|------------|----------------|----------------|
| Antique Heliconia  | Charcoal   | Daisy          | Heather Purple |
| Antique Sapphire   | Cherry Red | Dark Chocolate | Heliconia      |
| Azalea             | Chestnut   | Dark Heather   | Indigo Blue    |



#### Women's Sizes

S - 8/10,

M - 10/12,

L - 12/14,

XL - 14/16,

2XL - 18/20

(Small fitting; I would suggest going up a size from what you normally wear- A Medium is more like an 8/10, and so on)

# Men's Hoodie (Fruit of the Loom)





### **Men's Sizes**

Chest (to fit) S - 35/37", M - 38/40",

L - 41/43",

XL - 44/46",

2XL - 47/49"

## Women's Hoodie (Fruit of the Loom)





### Women's Sizes

XS - 8,

S - 10,

M - 12,

L - 14,

XL - 16,

2XL - 18

### **Sweatshirt (Fruit of the Loom)**





**Size** Chest (to fit) S - 35/37" M - 38/40" L - 41/43"

XL - 44/46"

2XL - 47/49"

# **Children's T-Shirt (Gildan)**

| Black    | Daisy          | Irish Green |
|----------|----------------|-------------|
| Charcoal | Dark Chocolate | Kiwi        |
| Chestnut | Heliconia      | Light Blue  |
| Cobalt   | Indigo Blue    | Light Pink  |



### **Children's Sizes**

Age Chest (to fit) 3/4 - 22/24", 5/6 - 26/28", 7/8 - 30", 9/11 - 32/34", 12/13 - 34/36"





## **Children's Hoodie (Fruit of the Loom)**

### **Children's Sizes**

Age Chest (to fit) 5/6 - 28", 7/8 - 30", 9/11 - 32", 12/13 - 34", 14/15 - 36"