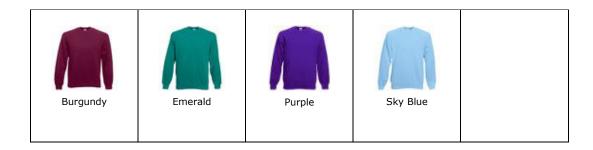

### **Sweatshirt (Fruit of the Loom)**

**Size** Chest (to fit) S - 35/37" M - 38/40" L - 41/43"

XL - 44/46"

2XL - 47/49"