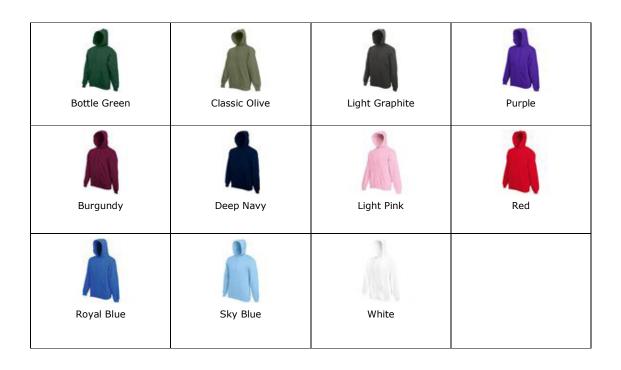

| Royal          | RS Sports Grey         | Sand           |



### **Men's Sizes**

Chest (to fit)
S - 34/36",
M - 38/40",
L - 42/44",
XL - 46/48", 2XL - 50/52"

## Women's T-Shirt (Gildan)

| Antique Cherry Red | Black      | Cobalt         | Heather Orange |
|--------------------|------------|----------------|----------------|
| Antique Heliconia  | Charcoal   | Daisy          | Heather Purple |
| Antique Sapphire   | Cherry Red | Dark Chocolate | Heliconia      |
| Azalea             | Chestnut   | Dark Heather   | Indigo Blue    |



#### Women's Sizes

S - 8/10,

M - 10/12,

L - 12/14,

XL - 14/16,

2XL - 18/20

(Small fitting; I would suggest going up a size from what you normally wear- A Medium is more like an 8/10, and so on)

# Men's Hoodie (Fruit of the Loom)





### **Men's Sizes**

Chest (to fit) S - 35/37", M - 38/40",

L - 41/43",

XL - 44/46",

2XL - 47/49"

## Women's Hoodie (Fruit of the Loom)





### Women's Sizes

XS - 8,

S - 10,

M - 12,

L - 14,

XL - 16,

2XL - 18

### **Sweatshirt (Fruit of the Loom)**





**Size** Chest (to fit) S - 35/37" M - 38/40" L - 41/43"

XL - 44/46"

2XL - 47/49"

# **Children's T-Shirt (Gildan)**

| Black    | Daisy          | Irish Green |
|----------|----------------|-------------|
| Charcoal | Dark Chocolate | Kiwi        |
| Chestnut | Heliconia      | Light Blue  |
| Cobalt   | Indigo Blue    | Light Pink  |



### **Children's Sizes**

Age Chest (to fit) 3/4 - 22/24", 5/6 - 26/28", 7/8 - 30", 9/11 - 32/34", 12/13 - 34/36"





## **Children's Hoodie (Fruit of the Loom)**

### **Children's Sizes**